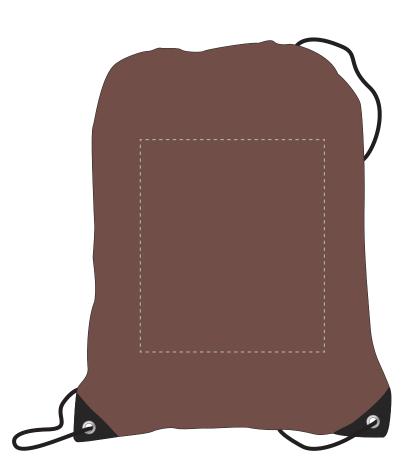

ARTWORK SCALE 25%

The dashed line is to demonstrate print area and will not appear on your printed item